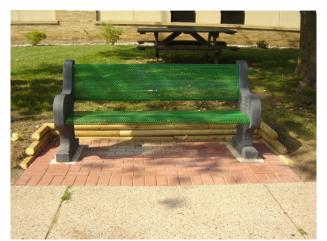

Almond School, showcased by new benches. Half of the brick cost will support the cost of the vision, while

the other half supports the construction of the brick.

#### **Brick Sizes**

4" x 8" brick \$50 each 8" x 8" brick \$100 each 8" x 16 brick \$200 each

Add a symbol for \$25 (uses 4 character spaces)