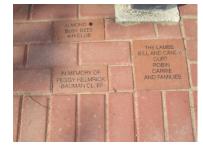

# wilding our Vision - Brick by Brick

The Almond-Bancroft PIE Organization would like continue the special opportunity for the community to contribute in the development of our school.

Now is your chance to support PIE's efforts with a onetime donation that will last a lifetime. Buy a brick

(or more) to honor your family, in memory of a loved one or to advertise your company and permanently become associated with the Almond-Bancroft community effort. Each sponsored brick will be displayed in front of the

#### Please complete and return this form to:

PIE Brick Program Attn: Jen Grezenski 1336 Elm St. Almond WI 54909

IN LOVING MEMORY OF JOE SMITH GO EAGLES! CLASS OF 2001! THE SMITH FAMILY JILL, JOE, JON AND JACK

JOE SMITH